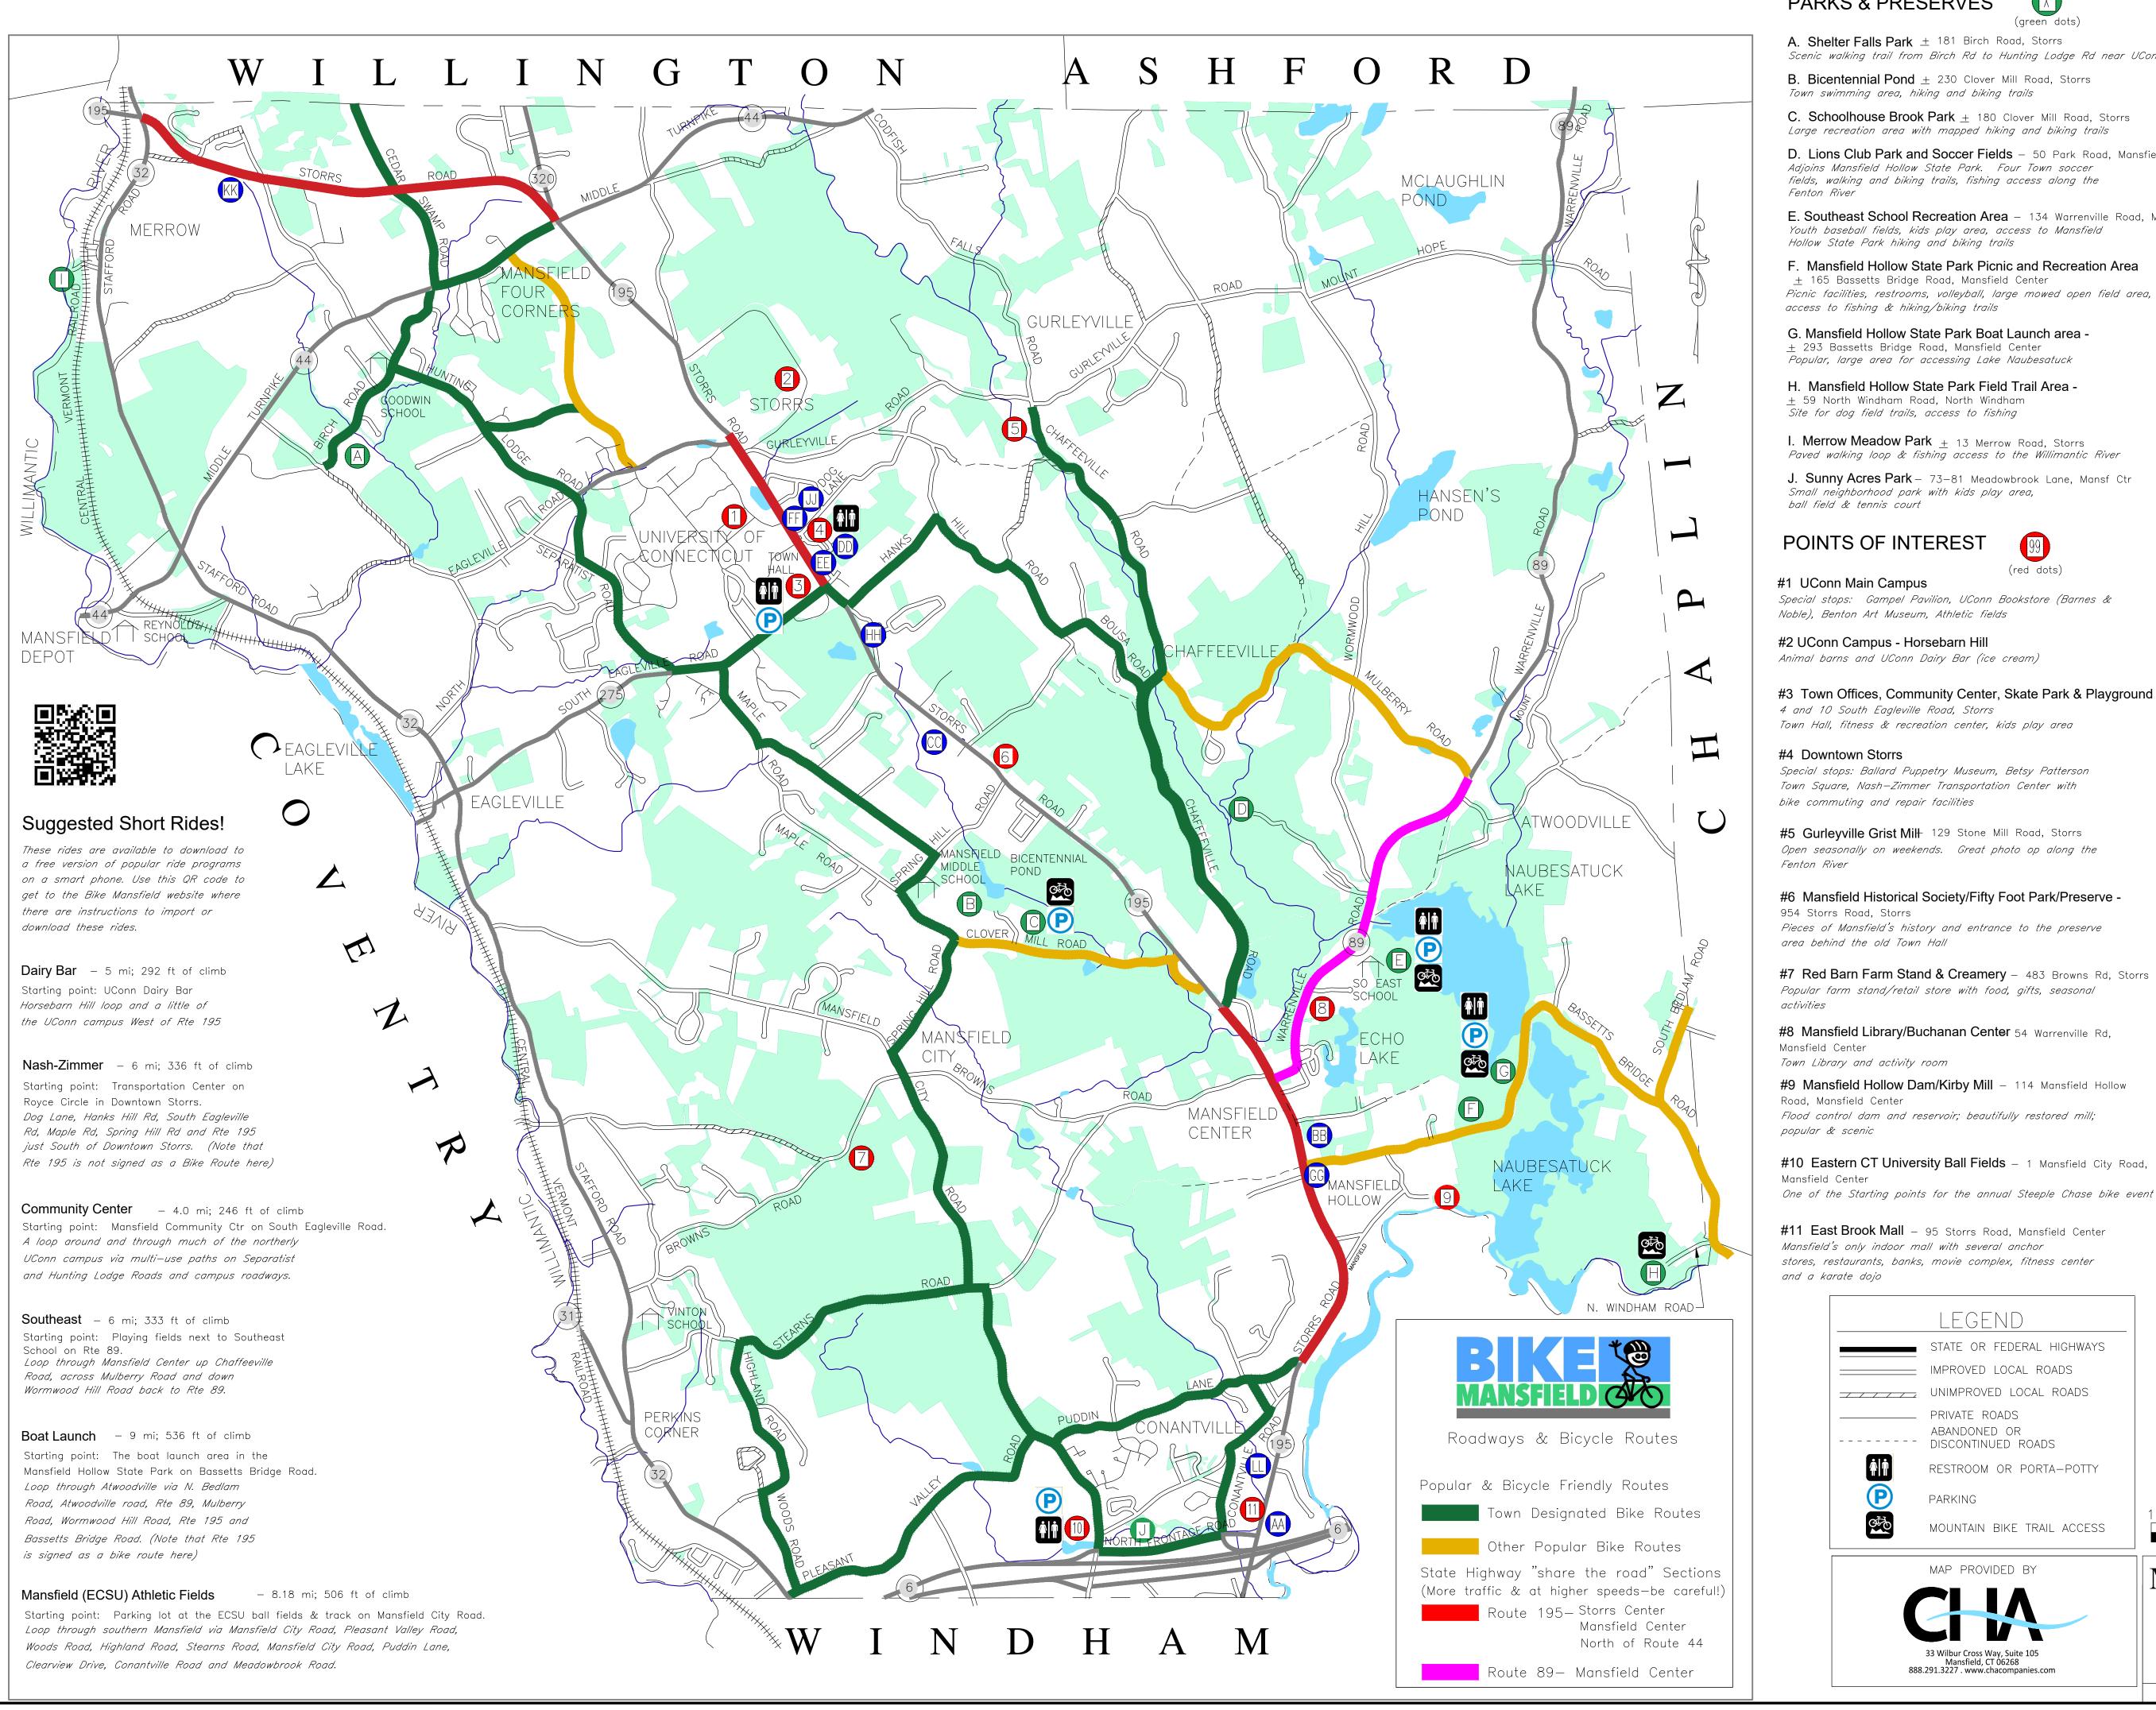

## PARKS & PRESERVES

(green dots)

B. Bicentennial Pond + 230 Clover Mill Road, Storrs

C. Schoolhouse Brook Park ± 180 Clover Mill Road, Storrs Large recreation area with mapped hiking and biking trails

D. Lions Club Park and Soccer Fields - 50 Park Road, Mansfield Center Adjoins Mansfield Hollow State Park. Four Town soccer fields, walking and biking trails, fishing access along the

E. Southeast School Recreation Area - 134 Warrenville Road, Mansf Ctr Youth baseball fields, kids play area, access to Mansfield

F. Mansfield Hollow State Park Picnic and Recreation Area

<u>+</u> 165 Bassetts Bridge Road, Mansfield Center Picnic facilities, restrooms, volleyball, large mowed open field area,

G. Mansfield Hollow State Park Boat Launch area -<u>+</u> 293 Bassetts Bridge Road, Mansfield Center

H. Mansfield Hollow State Park Field Trail Area -

I. Merrow Meadow Park  $\pm$  13 Merrow Road, Storrs Paved walking loop & fishing access to the Willimantic River

J. Sunny Acres Park - 73-81 Meadowbrook Lane, Mansf Ctr Small neighborhood park with kids play area,

Special stops: Gampel Pavilion, UConn Bookstore (Barnes &

Animal barns and UConn Dairy Bar (ice cream)

#3 Town Offices, Community Center, Skate Park & Playground

Special stops: Ballard Puppetry Museum, Betsy Patterson Town Square, Nash-Zimmer Transportation Center with

#5 Gurleyville Grist Mill 129 Stone Mill Road, Storrs Open seasonally on weekends. Great photo op along the

#6 Mansfield Historical Society/Fifty Foot Park/Preserve -

Pieces of Mansfield's history and entrance to the preserve

#7 Red Barn Farm Stand & Creamery – 483 Browns Rd, Storrs Popular farm stand/retail store with food, gifts, seasonal

#8 Mansfield Library/Buchanan Center 54 Warrenville Rd,

#9 Mansfield Hollow Dam/Kirby Mill - 114 Mansfield Hollow

One of the Starting points for the annual Steeple Chase bike event

#11 East Brook Mall - 95 Storrs Road, Mansfield Center Mansfield's only indoor mall with several anchor stores, restaurants, banks, movie complex, fitness center

## **BIKE MANSFIELD BUSINESS MEMBERS**

AA. Eastern Insurance Associates Full-service insurance (Storrs Road)

BB. Healing Earth Natural Health, LLC Naturopathic Physician, natural diagnostics and healing (Storrs Road)

CC. Sticks & Stones Café

Breakfast, lunch, gifts & plants (Storrs Road) DD. CHA (formerly CME) Consulting

EE. The Merchants at Storrs Commons

Full-service Civil and Environmental

Engineering consultants (Royce Circle)

Chang's Garden, Hartford Health Care, Hartford Health Care Physical Therapy, Perception Programs, People's United Bank, Starbucks, State of CT Employees Federal Credit Union, Universal Package Store (Route 195)

FF. Dog Lane Café

GG. Home Selling Team

Come, sit and stay ... exciting food & drink in downtown Storrs (Dog Lane)

Full service real estate in Mansfield

Center (Storrs Road)

HH. Storrs Center Cycle Bicycles, repairs & accessories near

downtown Storrs (Storrs Road)

JJ. Mooyah Burger Burgers of every variety, shakes, fries in downtown Storrs (Dog Lane)

KK. The Adventure Park at Storrs Fun in the trees ... zip lining, ropes for groups & the whole family (Storrs Road)

LL. Fenton River Grill

Craft beer, drinks, food & entertainment in Mansfield Center

MANSFIELD BIKE ROUTES with POINTS OF INTEREST

DATE: September 2021 | SCALE: 1"=2000'